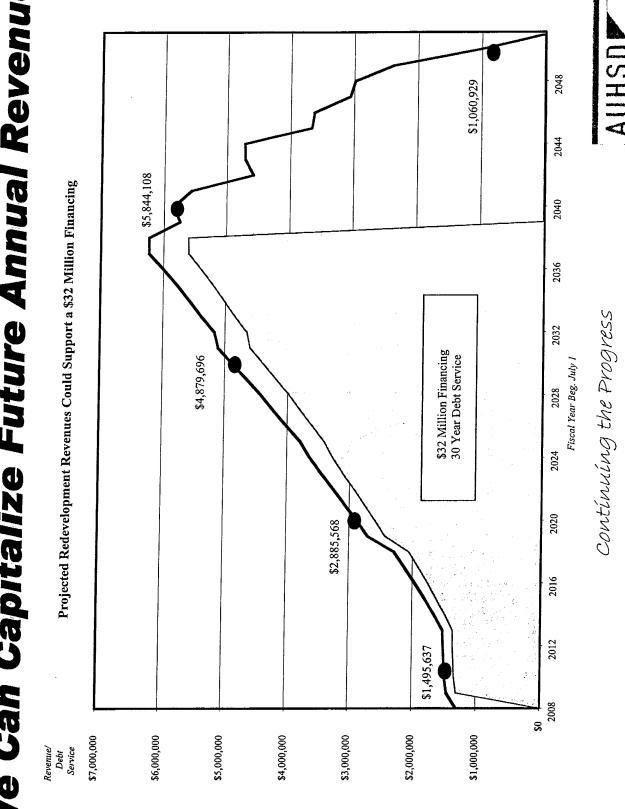

| <b>∞</b>                                                                                                                                                                                                                            | 6                                                                                                                                                                         | 10                                                                                                                                |          |

Continuing the Progress



# We Can Capitalize Future Annual Revenues









AUHSD

Continuing the Progress

## Next Steps

- The Board of Trustees adopt the resolution for the Qualified School Construction Bond (QSCB)
- The Board of Trustees authorize staff to proceed with securing RDA backed funding
- improvement program utilizing the above listed funding Immediately initiate the planning phase for sonrces
- Report back to the Board of Trustees after receiving notification from CDE regarding QSCB application



| 2009 TEST RESULTS FOR<br>STUDENTS TAKING THE<br>CAHSEE FOR THE FIRST<br>TIME* | All tested<br>Math<br>2009 | All<br>Students<br>passing<br>Math<br>2009 | All<br>Students<br>tested<br>English<br>2009 | All<br>Students<br>Passing<br>English<br>2009 |
|-------------------------------------------------------------------------------|------------------