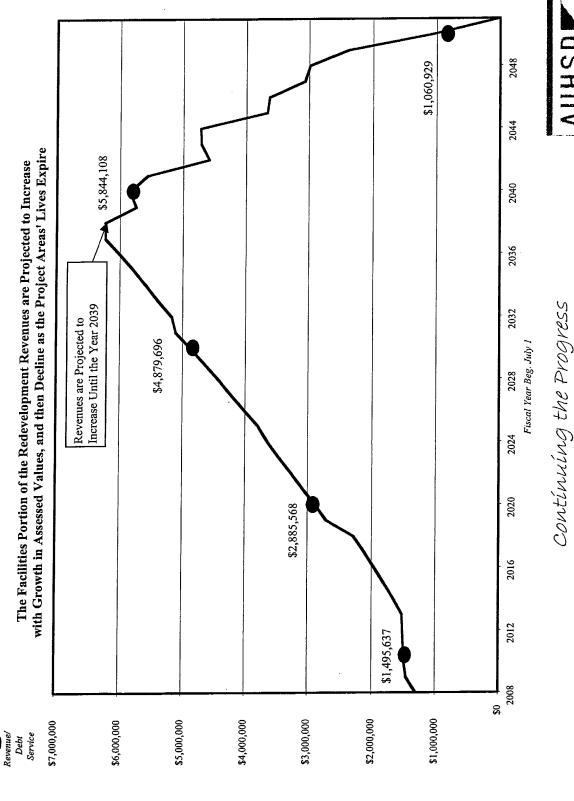

# Projected Annual Facilities Revenues

-;

# Projected Total Facilities Revenues

|                 |                       |                       |                       |                                     |                              |                 | 92.5%                  |                    |                            |                 |                        |                                |                          |                 |                 |                          |                    |                            |                          |                                |                          |                            |                   |                          |                      |                          |                 |               |
|-----------------|-----------------------|-----------------------|-----------------------|-------------------------------------|------------------------------|-----------------|------------------------|--------------------|----------------------------|-----------------|------------------------|--------------------------------|--------------------------|-----------------|-----------------|--------------------------|--------------------|----------------------------|--------------------------|--------------------------------|--------------------------|----------------------------|-------------------|--------------------------|----------------------|--------------------------|-----------------|---------------|
| Ending Year of  | Project Area Revenues | 2049                  | 2047                  | 2044                                | 2037                         |                 |                        |                    | 2043                       | 2040            | 2036                   | 2040                           | 2042                     | 2040            | 2030            | 2023                     | 2031               | 2026                       | 2037                     | 2032                           | 2023                     | 2034                       | 2051              | 2037                     | 2049                 | 2023                     | 1               | I             |
| Total Projected | Facilities Revenues   | \$48,520,097          | \$15,533,364          | \$14,984,265                        | \$13,130,211                 | \$12,221,112    | \$11,458,892           | \$10,527,658       | \$7,353,584                | \$6,147,709     | \$4,199,896            | \$3,593,951                    | \$2,245,227              | \$2,238,095     | \$1,468,498     | \$667,640                | \$536,879          | \$276,263                  | \$176,357                | \$175,570                      | \$133,318                | \$91,581                   | \$35,607          | \$30,660                 | \$13,529             | \$11,698                 | \$0             | \$155,771,661 |
|                 | Project Area          | Commercial/Industrial | Area IV (2002 Merger) | Brookhurst (part of W. Ana Com Cor) | NDAPP (Neighborhood Project) | Stanton 2000    | Civic Center Amend. #1 | Area III           | West Anaheim Com Corridors | Lincoln Avenue  | Southwest Amendment #1 | Los Alamitos Kace Track & Golf | Walker Street, Amend. #2 | Stadium         | Alpha           | Amendment #2 (Walker St) | Area II            | Central Bus Dist, Amend #1 | Amendment #1 (2 Percent) | Civic Center Project, Original | Amendment #1 (2 Percent) | Stanton, Orig Area 1983-84 | Merged Fullerton  | Amendment #1 (AB 1290.7) | Lincoln Avenue Annex | Amendment #1 (AB 1290.7) | Plaza           |               |
| Redevelopment   | Agency                | City of Anaheim       | City of Buena Park    | City of Anaheim                     | Orange County                | City of Stanton | City of Cypress        | City of Buena Park | City of Anaheim            | City of Cypress | City of Orange         | City of Cypress                | City of Stanton          | City of Anaheim | City of Anaheim | City of La Palma         | City of Buena Park | City of Buena Park         | City of Stanton          | City of Cypress                | City of La Palma         | City of Stanton            | City of Fullerton | City of Stanton          | City of Cypress      | City of La Palma         | City of Anaheim |               |

Continuing the Progress