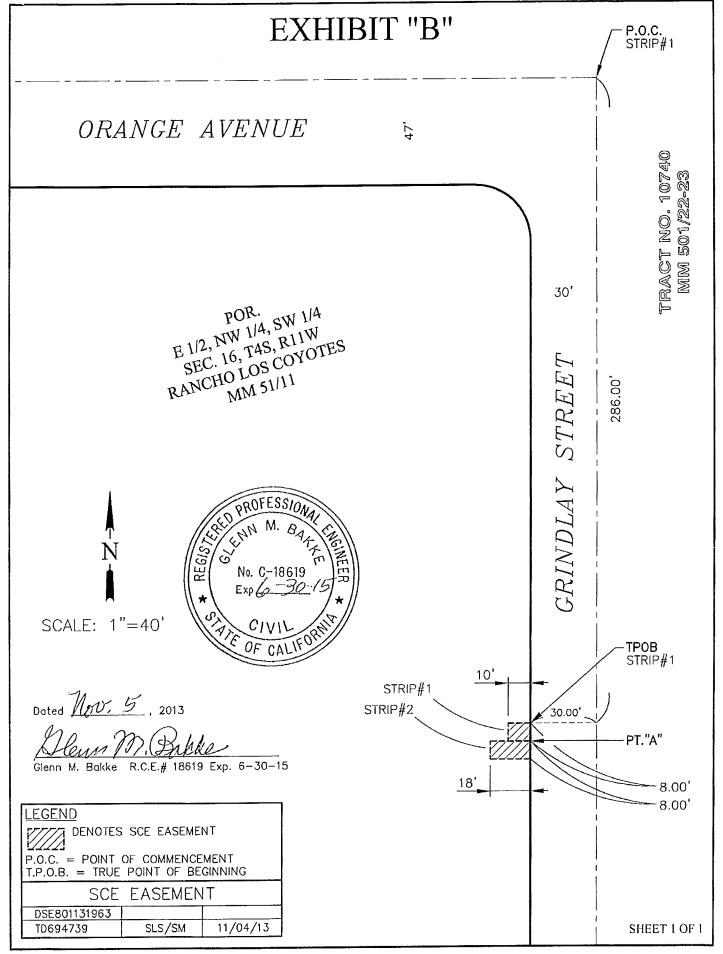

# 16.8 Public Utility Easement

**ACTION ITEM** 

#### **Background Information:**

The Southern California Edison Company (SCE) currently owns an electrical transformer on the property of Oxford Academy along Grindlay Street, which serves the school. The electrical transformer sits on a concrete slab within a fenced-in area. SCE is in need to expand service to AT&T for the provision of high speed internet and cable TV to the neighboring residential area and to Oxford Academy.

While SCE owns the transformer, it does not own the concrete pad and slab box upon which the transformer rests. It is standard for SCE to require that the pad and the slab box be conveyed for maintenance purposes once two (2) or more customers are being served from a transformer.

#### Current Consideration:

The easement and conveyance of the concrete pad and slab box will allow SCE to assume full responsibility for the maintenance of the energized structure. The location of the easement will not interfere with any future development on the campus. SCE is anticipated to record this permanent easement in December 2013, at no cost to the District. The work to energize and intercept the transformer for AT&T will be performed in January 2014, at no

AUHSD BOT Regular and Annual Organizational Meeting Agenda
December 12, 2013 Page 9 of 34

cost to the District and will have no impact to the operation of the school. Any future maintenance, repairs, and graffiti abatement of the equipment will be the responsibility of SCE.

#### **Budget Implication:**

There are no budget implications.

#### Staff Recommendation:

It is recommended that the Board of Trustees grant an electrical and telecommunication easement to the Southern California Edison Company. **[EXHIBIT J]** 