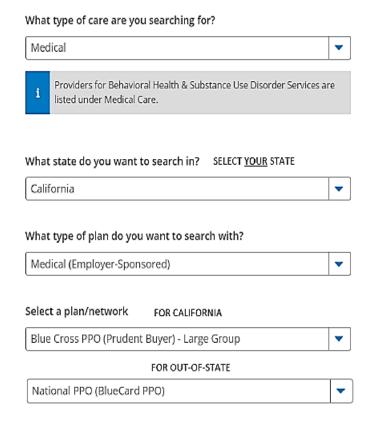

# Locate an In-Network Medical or Mental Health Provider

# Looking for a doctor?

- 1. Go to anthem.com/ca/find-doctor
- 2. You can look for a doctor by using either:
- Search as a member: Log in with a username and password or with the member number on your ID card. (AUHSD: use MDE for your member number)
  - Search as a guest: Select a plan or network

Both the PPO and EPO utilize the "Blue Cross PPO (Prudent Buyer) Large Group" network for innetwork providers and facilities